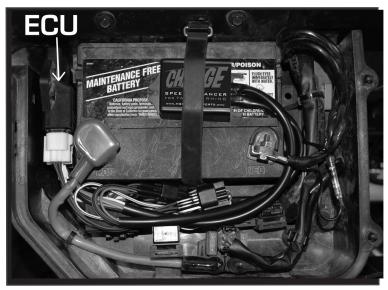

**WARNING:** During installation, disconnect the battery cables. When disconnecting the battery, always remove the negative cable first and install it last.

- 1. Remove the battery cover and disconnect the battery to access the ECU.
- 2. Locate the ECU inside the battery box.
- 3. Remove the 10mm bolt that secures the ECU in place and remove the unit to access the connectors.
- 4. Locate and disconnect the 8-Pin and 6-Pin connectors and connect the MSD harness between the ECU and the factory harness.
- 5. Position the Charge on top of the battery. Pull the battery retaining strap over the unit to hold it and the battery in place (Figure 2).
- 6. Reinstall the ECU, connect the battery terminals and battery cover.
- 7. Have fun!

Rhino is a Registered Trademark of Yamaha.

Figure 1 Connecting the MSD Charge.

Figure 2 Mounting the MSD Charge.