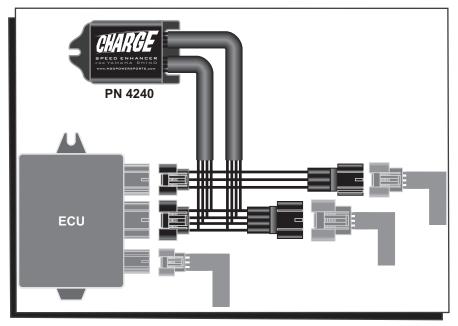

**WARNING:** During installation, disconnect the battery cables. When disconnecting the battery, always remove the negative cable first and install it last.

- 1. Remove the battery cover and disconnect the battery to access the ECU.
- 2. Locate the ECU inside the battery box.
- 3. Remove the 10mm bolt that secures the ECU in place and remove the unit to access the connectors.
- 4. Locate and disconnect the 8-Pin and 6-Pin connectors and connect the MSD harness between the ECU and the factory harness.
- 5. Position the Charge on top of the battery. Pull the battery retaining strap over the unit to hold it and the battery in place (Figure 2).
- 6. Reinstall the ECU, connect the battery terminals and battery cover.
- 7. Have fun!

Rhino is a Registered Trademark of Yamaha.

Figure 1 Connecting the MSD Charge.

Figure 2 Mounting the MSD Charge.